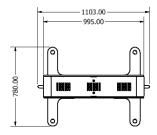

### Evolve Way-finder technical specifications

- >> Accommodates portrait screens between 48-55"
- >> Vesa mounting pattern 200 x 200mm 800 x 600mm
- >> 190 x 850mm storage shelf facility as standard
- >> Removable panels for access via x2 security locks
- >> Choice of fabrics from Camera Blazer range
- >> Cable management channels and apertures from top to bottom
- >> Removable panels for easy access
- >> Venting on top for natural convection cooling
- >> Side mounted grab handles for portability
- >> Finished in black powder-coat paint

## EVOLVE WAYFINDER TECHNICAL DRAWING