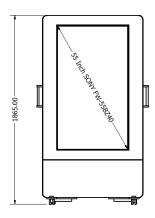

#### Overview

Evolve Way-finder is a portrait digital display kiosk that can assist you with information to help you find your way. Built around either a single or dual back-to-back screen design, the Evolve Way-finder can also be fitted to the floor directly or available as a trolley with a mobile base for added flexibility for events or general repositioning.

Screens accepted can range between 48-55" and there is minor vertical and horizontal adjustment to ensure the perfect gap from the outer panel. Each panel can be upholstered with a selection from Camira's Blazer Lite fabric swatch, to complete the aesthetic for unique identification as an information point.

## EVOLVE WAYFINDER TECHNICAL DRAWING