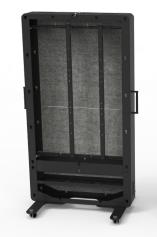

#### Standard metalwork finishes:

Black

**Evolve Freestanding version** 

Internal adjustable mounting bars and equipment shelf