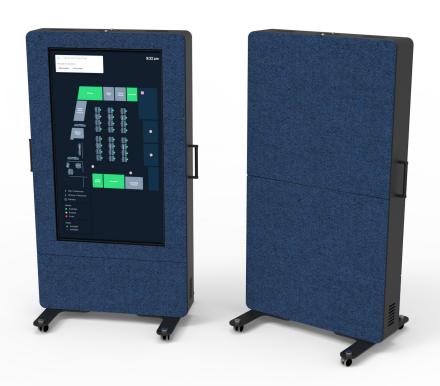

# Evolve Way-finder

MODEL: EVOLVEWAYFINDER

A modern and aesthetic portrait way finding solution for mobile or static deployments.

#### Overview

Evolve Way-finder is a portrait digital display kiosk that can assist you with information to help you find your way. Built around either a single or dual back-to-back screen design, the Evolve Way-finder can also be fitted to the floor directly or available as a trolley with a mobile base for added flexibility for events or general repositioning.

- >> Single sided screen mobile
- >> Single sided screen free-standing
- >> Back to back screen mobile
- >> Back to back screen free-standing