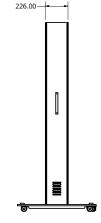

### Evolve Way-finder technical specifications

- >> Accommodates portrait screens between 48-55"
- >> Vesa mounting pattern 200 x 200mm 800 x 600mm
- >> 190 x 850mm storage shelf facility as standard
- >> Removable panels for access via x2 security locks
- >> Choice of fabrics from Camera Blazer range
- >> Cable management channels and apertures from top to bottom
- >> Removable panels for easy access
- >> Venting on top for natural convection cooling
- >> Side mounted grab handles for portability
- >> Finished in black powder-coat paint

## EVOLVE WAYFINDER TECHNICAL DRAWING