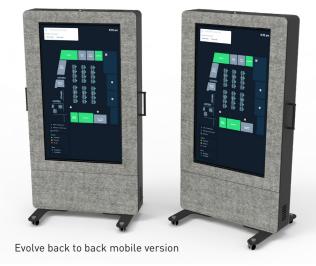

- >> Single sided screen mobile
- >> Single sided screen free-standing
- >> Back to back screen mobile
- >> Back to back screen free-standing