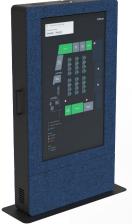

#### Overview

Evolve Way-finder is a portrait digital display kiosk that can assist you with information to help you find your way. Built around either a single or dual back-to-back screen design, the Evolve Way-finder can also be fitted to the floor directly or available as a trolley with a mobile base for added flexibility for events or general repositioning.

Screens accepted can range between 48-55" and there is minor vertical and horizontal adjustment to ensure the perfect gap from the outer panel. Each panel can be upholstered with a selection from Camira's Blazer Lite fabric swatch, to complete the aesthetic for unique identification as an information point.