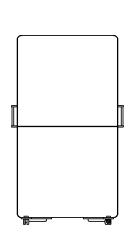

### Evolve Way-finder technical specifications

- >> Accommodates portrait screens between 48-55"
- >> Vesa mounting pattern 200 x 200mm 800 x 600mm
- >> 190 x 850mm storage shelf facility as standard
- >> Removable panels for access via x2 security locks
- >> Choice of fabrics from Camera Blazer range
- >> Cable management channels and apertures from top to bottom
- >> Removable panels for easy access
- >> Venting on top for natural convection cooling
- >> Side mounted grab handles for portability
- >> Finished in black powder-coat paint

## EVOLVE WAYFINDER TECHNICAL DRAWING