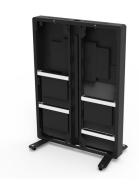

# Virtual Wall

MODEL: VWALL

The Virtual Wall is a single or dual screen mounting solution designed to bring people together for virtual classrooms and meetings.

#### Overview

The Virtual Wall is a screen mounting solution for virtual classrooms and meeting spaces.

With remote working on the rise, the Virtual Wall facilitates collaboration online by bringing together multiple people into one virtual space. Designed to accommodate single or dual screens configurations, the Virtual Wall can support a range of video conferencing technologies helping to connect people together.