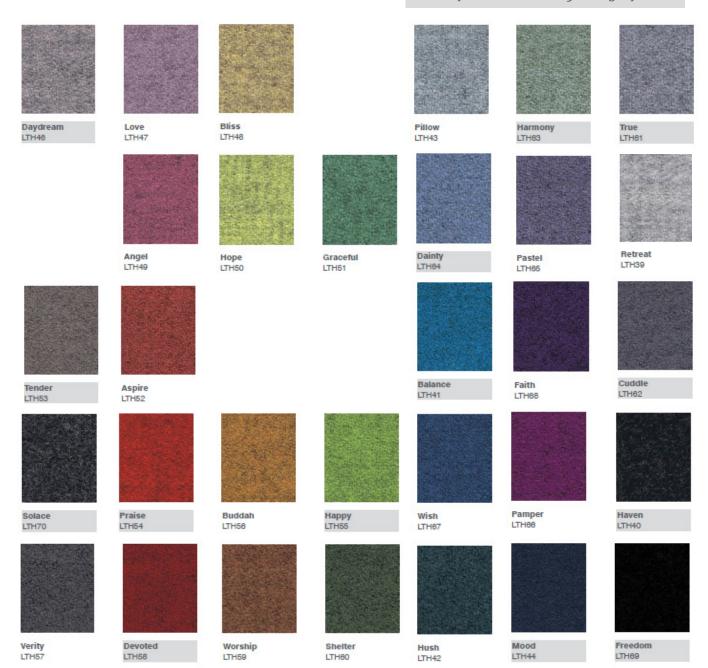

### Virtual Wall fabric options

Range of fabric options from Camira Blazer Lite range.

Highlighted shades are available from stock. Other colourways are available in 10-15 working days.

Other fabrics are available but may incur additional costs. Please speak to TeamMate sales advisor.