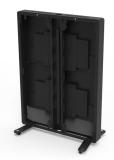

## Virtual Wall technical specifications

- >> Single or dual screen mounting 55"
- >> Single screen mounting 70"
- >> x4 1U 19" x 500 deep rack guides for vertical equipment mounting
- >> Choice of fabrics from Camera Blazer range
- >> Cable management channels from top to bottom
- >> Removable panels for easy access
- >> Venting on top for natural convection cooling
- >> Accessories include: VC & Sound bar mounting, Central module, Power bar

Single Screen Access

**Dual Screen Access** 

Single 55" with integrated soundbar and camera mounting

19" Rack Mounting Facility