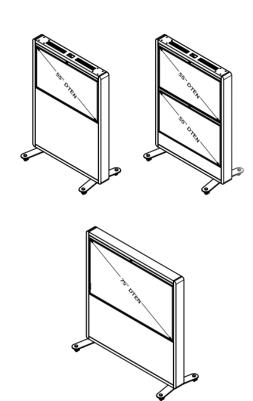

#### Features & Benefits

- >> Secure self contained solution
- >> Single of dual screen
- >> Doorway accessible
- >> Enclosed design suitable for open plan offices or virtual classrooms
- >> Sound absorbent fabric
- >> Mobile with lockdpown castors for redeployment
- >> Cable management from top to bottom
- >> Can link with other Virtual Walls to create larger meeting spaces
- >> Easy access with removable panels
- >> Internal rack mounting facilities
- >> Easy access with removable panels
- >> Choice of fabric finishes from Camira range

## Virtual Wall technical specifications

- >> Single or dual screen mounting 55"
- >> Single screen mounting 70"
- >> x4 1U 19" x 500 deep rack guides for vertical equipment mounting
- >> Choice of fabrics from Camera Blazer range
- >> Cable management channels from top to bottom
- >> Removable panels for easy access
- >> Venting on top for natural convection cooling
- >> Accessories include: VC & Sound bar mounting, Central module, Power bar