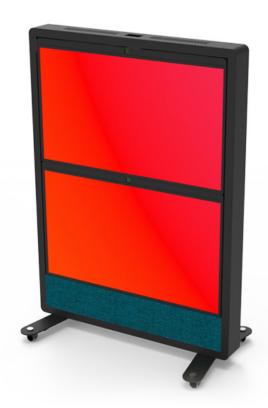

# Virtual Wall

MODEL: VWALL

The Virtual Wall is a single or dual screen mounting solution designed to bring people together for virtual classrooms and meetings.

#### Overview

The Virtual Wall is a screen mounting solution for virtual classrooms and meeting spaces.

With remote working on the rise, the Virtual Wall facilitates collaboration online by bringing together multiple people into one virtual space. Designed to accommodate single or dual screens configurations, the Virtual Wall can support a range of video conferencing technologies helping to connect people together.

## Virtual Wall technical specifications

- >> Single or dual screen mounting 55"
- >> Single screen mounting 70"
- >> x4 1U 19" x 500 deep rack guides for vertical equipment mounting
- >> Choice of fabrics from Camera Blazer range
- >> Cable management channels from top to bottom
- >> Removable panels for easy access
- >> Venting on top for natural convection cooling
- >> Accessories include: VC & Sound bar mounting, Central module, Power bar