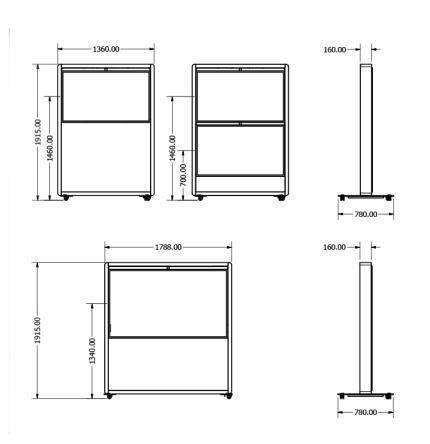

## Virtual Wall technical specifications

- >> Single or dual screen mounting 55"
- >> Single screen mounting 70"
- >> x4 1U 19" x 500 deep rack guides for vertical equipment mounting
- >> Choice of fabrics from Camera Blazer range
- >> Cable management channels from top to bottom
- >> Removable panels for easy access
- >> Venting on top for natural convection cooling
- >> Accessories include: VC & Sound bar mounting, Central module, Power bar

Single Screen Access

**Dual Screen Access** 

Single 55" with integrated soundbar and camera mounting

19" Rack Mounting Facility