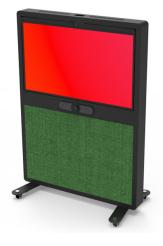

#### Features & Benefits

- >> Secure self contained solution
- >> Single of dual screen
- >> Doorway accessible
- >> Enclosed design suitable for open plan offices or virtual classrooms
- >> Sound absorbent fabric
- >> Mobile with lockdpown castors for redeployment
- >> Cable management from top to bottom
- >> Can link with other Virtual Walls to create larger meeting spaces
- >> Easy access with removable panels
- >> Internal rack mounting facilities
- >> Easy access with removable panels
- >> Choice of fabric finishes from Camira range

## Virtual Wall technical specifications

- >> Single or dual screen mounting 55"
- >> Single screen mounting 70"
- >> x4 1U 19" x 500 deep rack guides for vertical equipment mounting
- >> Choice of fabrics from Camera Blazer range
- >> Cable management channels from top to bottom
- >> Removable panels for easy access
- >> Venting on top for natural convection cooling
- >> Accessories include: VC & Sound bar mounting, Central module, Power bar