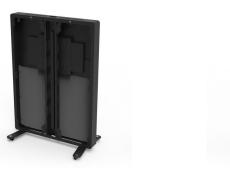

Single Screen Access

**Dual Screen Access** 

Single 55" with integrated soundbar and camera mounting

19" Rack Mounting Facility