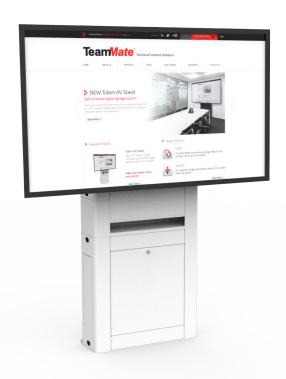

## Totem AV Stand - Floor to wall

MODEL: TOTEMFLOORTOWALL

Wall mounted self-contained AV & IT station to support a variety of digital signage screens.

### Overview

TeamMate Totem AV Stand - Floor to wall, is a wall mounted digital signage solution that supports integrated AV & IT equipment.

With a modular construction, the Totem provides options for keyboard stowage or a range of integrated audio visual equipment, including cut outs for AV control panels, input plate and power outlets. PC storage is provided on the left and right hand side of the Totem.

Ergonomically designed; the Totem AV Stand enables quick, secured access to equipment enclosures. In addition, the Totem can be used in conjunction with WorksZone Collaboration Tables or other standard tables.