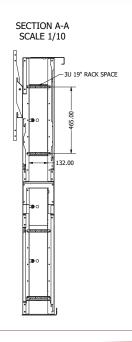

### Totem AV Stand technical specifications:

- >> VESA mounting pattern: 100x100mm 600x800mm
- >> Supports screen sizes from 55" 98" and up to 100kg
- >> x4 3U 19" rack guides to vertically mount equipment
- >> Cable management path to upper equipment compartments
- >> PC aperature blanking plates and PC securing stips included
- >> Floor to wall fixing (wall fixings not included)
- >> Standard metalwork colours of black, white or silver powdercoat paint

#### TOTEM AV STAND TECHNICAL DRAWING

v1.2