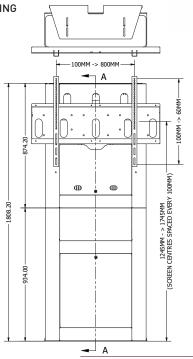

### Totem AV Stand technical specifications:

- >> VESA mounting pattern: 100x100mm 600x800mm
- >> Supports screen sizes from 55" 98" and up to 100kg
- >> x4 3U 19" rack guides to vertically mount equipment
- >> Cable management path to upper equipment compartments
- >> PC aperature blanking plates and PC securing stips included
- >> Floor to wall fixing (wall fixings not included)
- >> Standard metalwork colours of black, white or silver powdercoat paint

#### TOTEM AV STAND TECHNICAL DRAWING

v1.2