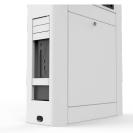

### Overview

TeamMate Totem AV Stand - Floor to wall, is a wall mounted digital signage solution that supports integrated AV & IT equipment.

With a modular construction, the Totem provides options for keyboard stowage or a range of integrated audio visual equipment, including cut outs for AV control panels, input plate and power outlets. PC storage is provided on the left and right hand side of the Totem.

### Totem AV Stand technical specifications:

- >> VESA mounting pattern: 100x100mm 600x800mm
- >> Supports screen sizes from 55" 98" and up to 100kg
- >> x4 3U 19" rack guides to vertically mount equipment
- >> Cable management path to upper equipment compartments
- >> PC aperature blanking plates and PC securing stips included
- >> Floor to wall fixing (wall fixings not included)
- >> Standard metalwork colours of black, white or silver powdercoat paint