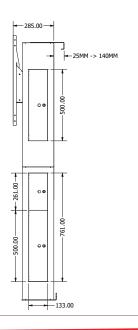

### Totem AV Stand technical specifications:

- >> VESA mounting pattern: 100x100mm 600x800mm
- >> Supports screen sizes from 55" 98" and up to 100kg
- >> x4 3U 19" rack guides to vertically mount equipment
- >> Cable management path to upper equipment compartments
- >> PC aperature blanking plates and PC securing stips included
- >> Floor to wall fixing (wall fixings not included)
- >> Standard metalwork colours of black, white or silver powdercoat paint

#### TOTEM AV STAND TECHNICAL DRAWING

v1.2