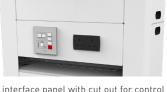

Custom interface panel with cut out for control panel/power/input plate

Optional storage shelf