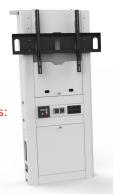

## Totem AV Stand - Floor to wall

MODEL: TOTEMFLOORTOWALL

Wall mounted self-contained AV & IT station to support a variety of digital signage screens.

### Overview

TeamMate Totem AV Stand - Floor to wall, is a wall mounted digital signage solution that supports integrated AV & IT equipment.

With a modular construction, the Totem provides options for keyboard stowage or a range of integrated audio visual equipment, including cut outs for AV control panels, input plate and power outlets. PC storage is provided on the left and right hand side of the Totem.

Ergonomically designed; the Totem AV Stand enables quick, secured access to equipment enclosures. In addition, the Totem can be used in conjunction with WorksZone Collaboration Tables or other standard tables.

### Totem AV Stand technical specifications:

- >> VESA mounting pattern: 100x100mm 600x800mm
- >> Supports screen sizes from 55" 98" and up to 100kg
- >> x4 3U 19" rack guides to vertically mount equipment
- >> Cable management path to upper equipment compartments
- >> PC aperature blanking plates and PC securing stips included
- >> Floor to wall fixing (wall fixings not included)
- >> Standard metalwork colours of black, white or silver powdercoat paint