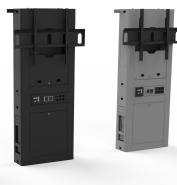

### Totem AV Stand technical specifications:

- >> VESA mounting pattern: 100x100mm 600x800mm
- >> Supports screen sizes from 55" 98" and up to 100kg
- >> x4 3U 19" rack guides to vertically mount equipment
- >> Cable management path to upper equipment compartments
- >> PC aperature blanking plates and PC securing stips included
- >> Floor to wall fixing (wall fixings not included)
- >> Standard metalwork colours of black, white or silver powdercoat paint

Totem finished in standard white with custom black and silver powdercoat