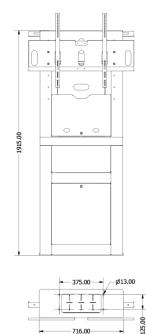

# Totem SBS

PART CODE: TOTEMSBS

The Totem SBS is a self-contained AV Credenza with built in screen mounting facility that significantly reduces the distance of the screen from the wall.

## Overview

The Totem SBS (set back screen) is the latest addition to the Totem product range combining sleek design with unparalleled functionality. The Totem SBS is a self-contained AV Credenza with built in screen mounting facility that significantly reduces the distance of the screen from the wall.

# Totem SBS technical specifications

- >> VESA mounting pattern: 300x200 800x600mm
- >> Screen sizes from 55" 90" and up to 90kg
- >> Option to set screen at required centralised height
- >> 1 x adjustable ventilated rack shelves
- >> 3U 19" rack guides to vertically mount equipment on either side
- >> Floor to wall mounting brackets supplied
- >> x2 front facing lockable panels and x4 side access lockable panels
- >> Chassis finish painted white as standard