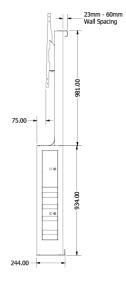

The set-back-screen design, enables it to sit as far against the wall as possible, whilst still offering up to 3U vertical rack space on each side. AV control panels and input plates can be cut out into various locations on the Totems interface. Tower PC's and/or other collaborative systems can be securely locked away or accessed through fascia plates on the rack sides if needed.

# Totem SBS technical specifications

- >> VESA mounting pattern: 300x200 800x600mm
- >> Screen sizes from 55" 90" and up to 90kg
- >> Option to set screen at required centralised height
- >> 1 x adjustable ventilated rack shelves
- >> 3U 19" rack guides to vertically mount equipment on either side
- >> Floor to wall mounting brackets supplied
- >> x2 front facing lockable panels and x4 side access lockable panels
- >> Chassis finish painted white as standard