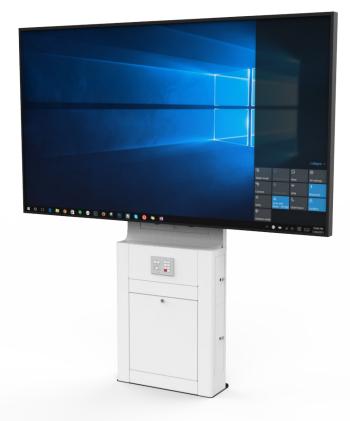

The set-back-screen design, enables it to sit as far against the wall as possible, whilst still offering up to 3U vertical rack space on each side. AV control panels and input plates can be cut out into various locations on the Totems interface. Tower PC's and/or other collaborative systems can be securely locked away or accessed through fascia plates on the rack sides if needed.

# Totem SBS technical specifications

- >> VESA mounting pattern: 300x200 800x600mm
- >> Screen sizes from 55" 90" and up to 90kg
- >> Option to set screen at required centralised height
- >> 1 x adjustable ventilated rack shelves
- >> 3U 19" rack guides to vertically mount equipment on either side
- >> Floor to wall mounting brackets supplied
- >> x2 front facing lockable panels and x4 side access lockable panels
- >> Chassis finish painted white as standard