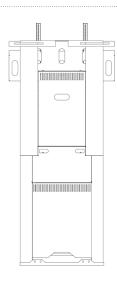

### Features & Benefits

- >> Floor to wall mounted self contained solution
- >> Set back screen design with AV credenza style rack mounted below
- >> Screen offset from wall significantly reduced
- >> Supports screen sizes from 55" 90"
- >> 6U vertical rack mounting in bottom enclosure
- >> Ideal for seminar and meeting rooms
- >> Customisable interface panel
- >> Secure lockable front and side doors
- >> PC enclosure with adjustable straps (choice of left or right)
- >> Tower or compact PC compatible
- >> Efficient natural convection cooling system
- Storage shelf for internal AV equipment

The set-back-screen design, enables it to sit as far against the wall as possible, whilst still offering up to 3U vertical rack space on each side. AV control panels and input plates can be cut out into various locations on the Totems interface. Tower PC's and/or other collaborative systems can be securely locked away or accessed through fascia plates on the rack sides if needed.