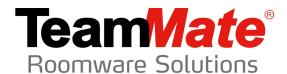

# Totem SBS

PART CODE: TOTEMSBS

The Totem SBS is a self-contained AV Credenza with built in screen mounting facility that significantly reduces the distance of the screen from the wall.

## Overview

The Totem SBS (set back screen) is the latest addition to the Totem product range combining sleek design with unparalleled functionality. The Totem SBS is a self-contained AV Credenza with built in screen mounting facility that significantly reduces the distance of the screen from the wall.