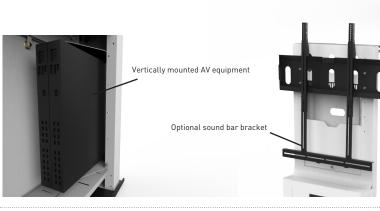

### Features & Benefits

- >> Floor to wall mounted self contained solution
- >> Set back screen design with AV credenza style rack mounted below
- >> Screen offset from wall significantly reduced
- >> Supports screen sizes from 55" 90"
- >> 6U vertical rack mounting in bottom enclosure
- >> Ideal for seminar and meeting rooms
- >> Customisable interface panel
- >> Secure lockable front and side doors
- >> PC enclosure with adjustable straps (choice of left or right)
- >> Tower or compact PC compatible
- >> Efficient natural convection cooling system
- Storage shelf for internal AV equipment

The set-back-screen design, enables it to sit as far against the wall as possible, whilst still offering up to 3U vertical rack space on each side. AV control panels and input plates can be cut out into various locations on the Totems interface. Tower PC's and/or other collaborative systems can be securely locked away or accessed through fascia plates on the rack sides if needed.