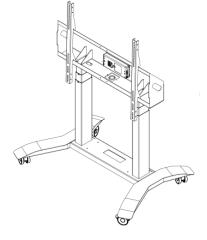

# Mobi Screen Stand w/ Storage

MODEL: MOBISTORAGE

Low cost, mobile and contemporary electronically height adjustable screen stand for lightweight displays with storage module

## Features & Benefits

- >> Electronic height adjustment
- >> Fits through standard doorways
- >> Mobile with lock-down castors
- >> Equality act compliant for wheelchair access
- >> Low cost screen stand
- >> Max lifting weight 95kg
- >> Full cable management
- >> Upper compartment with power block
- >> Lower compartment for compact PC and/or rack module
- >> Includes cut-out grab handles for manoevering around office/ workspace
- >> Finished in white powdercoat paint
- >> VESA mounting bars easy to remove and secured in place
- >> Spiral cord height adjustment handset
- >> 3 year return to base

# Overview

Mobi is a contemporary looking, low-cost screen stand for displays up to 86" in size and 95kg in weight.

Its compact design enables Mobi to be manoeuvred between spaces with ease and it has an upper and lower compartment to storage for a power block that is fully cable managed.

## Mobi Screen Stand technical specifications:

- >> 4 mobile locking castors
- >> Upper level enclosure for an cable managment and 4 way IEC power block
- >> Dual lifting actuators electrically operated. Maximum lifting weight (including screen) 95kg and 86"
- >> Height adjustment range of 930 1575mm
- >> Lower level storage module for PC
- >> VESA mounting pattern: 800x600mm