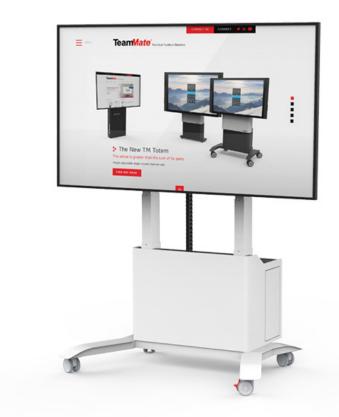

# F Mobi Screen Stand

MODEL: MOBISTD

Low cost, mobile and contemporary electronically height adjustable screen stand for lightweight displays

# Overview

Mobi is a contemporary looking, low-cost screen stand for displays up to 86" in size and 95kg in weight.

Its compact design enables Mobi to be manoeuvred between spaces with ease and it has an upper compartment to storage for a power block.

The ergonomic design of Mobi allows for use between various spaces, allowing you to collaborate and take the meeting with you.