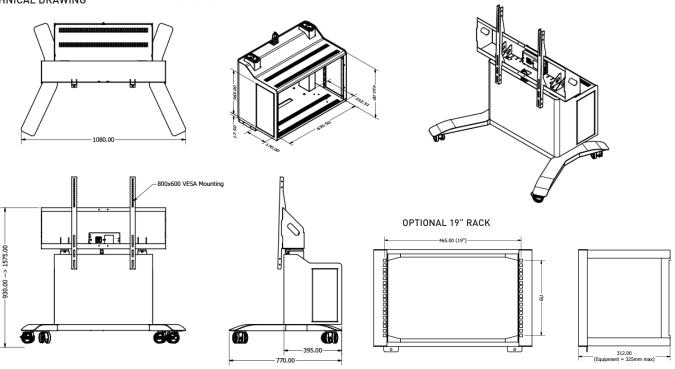

# Mobi Screen Stand technical specifications:

- >> 4 mobile locking castors
- >> Upper level enclosure for an cable managment and power block
- >> Dual lifting actuators electrically operated. Maximum lifting weight (including screen) 95kg and 86"
- >> Height adjustment range of 930 1575mm
- >> Internal 4 way IEC block
- >> VESA mounting pattern: 800x600mm

## Mobi Screen Stand technical specifications:

- >> 4 mobile locking castors
- >> Upper level enclosure for an cable managment and 4 way IEC power block
- >> Dual lifting actuators electrically operated. Maximum lifting weight (including screen) 95kg and 86"
- >> Height adjustment range of 930 1575mm
- >> Lower level storage module for PC
- >> VESA mounting pattern: 800x600mm

#### Additional cost options:

- >> 19" 6U x 325mm slide-out equipment rack
- >> Power module
- >> Sound bar mounting bracket
- >> VC/ housing shelf
- >> Control housing

# MOBI SCREEN STAND W/STORAGE TECHNICAL DRAWING