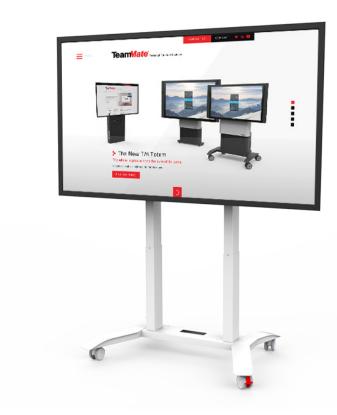

# F Mobi Screen Stand

MODEL: MOBISTD

Low cost, mobile and contemporary electronically height adjustable screen stand for lightweight displays

# Overview

Mobi is a contemporary looking, low-cost screen stand for displays up to 86" in size and 95kg in weight.

Its compact design enables Mobi to be manoeuvred between spaces with ease and it has an upper compartment to storage for a power block.

The ergonomic design of Mobi allows for use between various spaces, allowing you to collaborate and take the meeting with you.