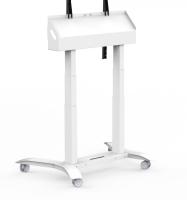

# F Mobi Screen Stand

MODEL: MOBISTD

Low cost, mobile and contemporary electronically height adjustable screen stand for lightweight displays

# Overview

Mobi is a contemporary looking, low-cost screen stand for displays up to 86" in size and 95kg in weight.

Its compact design enables Mobi to be manoeuvred between spaces with ease and it has an upper compartment to storage for a power block.

# Mobi Screen Stand technical specifications:

- >> 4 mobile locking castors
- >> Upper level enclosure for an cable managment and power block
- >> Dual lifting actuators electrically operated. Maximum lifting weight (including screen) 95kg and 86"
- >> Height adjustment range of 930 1575mm
- >> Internal 4 way IEC block
- >> VESA mounting pattern: 800x600mm