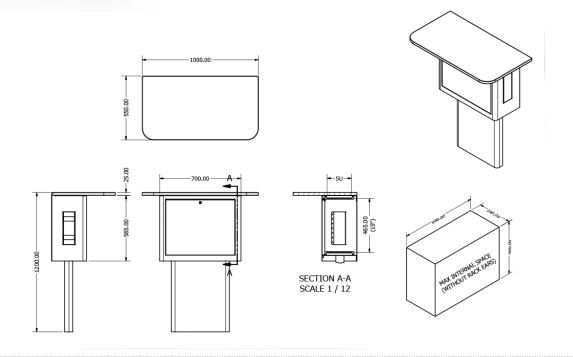

### Overview

Acting as a touchdown point during a session, the WallHub has generous worktop space for a laptop and other worktop peripherals including monitor arm, control housing and a visualiser security tray.

The WallHub also has 19" vertical rack space for AV/IT equipment in addition to PC apertures on either side with optional blanking plates. Access could not be easier, with a secure removable front door, integration and maintenance access.

## WallHub technical specifications

- >> 19" 5U vertical rack mountable space
- >> 1000 x 550mm worktop in stardust with black armour edging as standard
- >> 650mm W x 290mm D x460mm H internal space
- >> x1 lockable front access door
- >> Wall mounting points on inside of rack
- >> Chassis in white powdercoat paint as standard
- >> Floor support structure available as an option