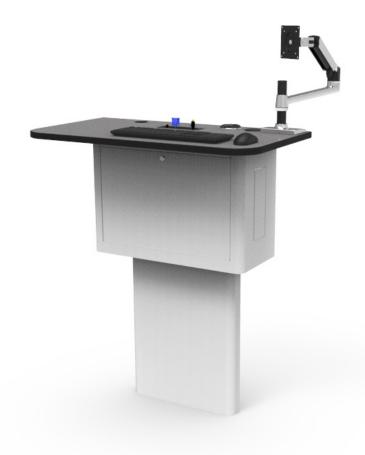

# WallHub

MODEL: WALLHUB

Wall-mounted touch-down point for where space is at a premium and a traditional lectern is not required.

### Overview

Acting as a touchdown point during a session, the WallHub has generous worktop space for a laptop and other worktop peripherals including monitor arm, control housing and a visualiser security tray.

The WallHub also has 19" vertical rack space for AV/IT equipment in addition to PC apertures on either side with optional blanking plates. Access could not be easier, with a secure removable front door, integration and maintenance access.