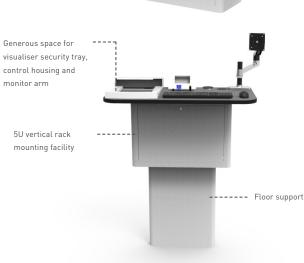

### Overview

Acting as a touchdown point during a session, the WallHub has generous worktop space for a laptop and other worktop peripherals including monitor arm, control housing and a visualiser security tray.

The WallHub also has 19" vertical rack space for AV/IT equipment in addition to PC apertures on either side with optional blanking plates. Access could not be easier, with a secure removable front door, integration and maintenance access.

## WallHub technical specifications

- >> 19" 5U vertical rack mountable space
- >> 1000 x 550mm worktop in stardust with black armour edging as standard
- >> 650mm W x 290mm D x460mm H internal space
- >> x1 lockable front access door
- >> Wall mounting points on inside of rack
- >> Chassis in white powdercoat paint as standard
- >> Floor support structure available as an option