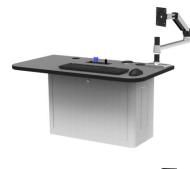

### Overview

Acting as a touchdown point during a session, the WallHub has generous worktop space for a laptop and other worktop peripherals including monitor arm, control housing and a visualiser security tray.

## WallHub technical specifications

- >> 19" 5U vertical rack mountable space
- >> 1000 x 550mm worktop in stardust with black armour edging as standard
- >> 650mm W x 290mm D x460mm H internal space
- >> x1 lockable front access door
- >> Wall mounting points on inside of rack
- >> Chassis in white powdercoat paint as standard
- >> Floor support structure available as an option