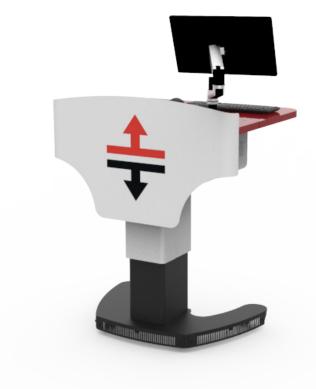

### A stylish and robust variable height standalone presentation platform

#### Overview

Certainly not shy of space or style, the VariHite Lectern is an all in one, height adjustable multimedia platform. Complete with an enclosure for PC and / or AV equipment combined with a compact footprint, the VariHite Lectern is perfect for use in small to medium teaching spaces or seminar rooms.

#### VariHite lectern technical specifications

- >> 4U 19" rack or 7U 19" equipment rack
- >> Electronic height adjustment ranging from 735-1050mm
- >> Removable modesty shield for quick rear rack access
- >> Quick access to rack via hinged worktop
- Lockable front, top and rear access to rack keyed alike >>
- Chassis finishes in black and white >>
- >> Range of Formica work top colour finishes
- >> Rectangle worktop shape