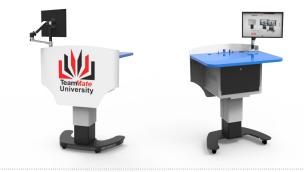

This stylish and robust standalone lectern comes with a choice of table top colours to suit all architectural requirements, including educational and business environments alike

#### VariHite lectern technical specifications

- >> 4U 19" rack or 7U 19" equipment rack
- >> Electronic height adjustment ranging from 735-1050mm
- >> Removable modesty shield for quick rear rack access
- >> Quick access to rack via hinged worktop
- Lockable front, top and rear access to rack keyed alike >>
- Chassis finishes in black and white >>
- >> Range of Formica work top colour finishes
- >> Rectangle worktop shape