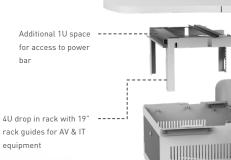

#### Features & Benefits

- >> Static or mobile
- >> Compact footprint
- >> Equalities act and wheel chair accessible
- >> Electronic height adjustment
- >> Optional 4U 19" rack Optional 7U 19" rack
- >> IEC cable connector
- >> Removable modesty shield for quick access to front of rack
- >> Secure front, top and rear access to rack
- >> Quick access via hinged worktop
- >> Removable storage tray
- >> Cable management
- >> Ample space for on lectern top for monitor, microphone and peripherals
- >> Choice worktop shapes and a range of Formica finishes
- >> Modesty shield with space for branding

#### VariHite lectern technical specifications

- >> 4U 19" rack or 7U 19" equipment rack
- >> Electronic height adjustment ranging from 735-1050mm
- >> Removable modesty shield for quick rear rack access
- >> Quick access to rack via hinged worktop
- Lockable front, top and rear access to rack keyed alike >>
- Chassis finishes in black and white >>
- >> Range of Formica work top colour finishes
- >> Rectangle worktop shape