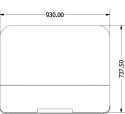

#### VariHite lectern technical specifications

- >> 4U 19" rack or 7U 19" equipment rack
- >> Electronic height adjustment ranging from 735-1050mm
- >> Removable modesty shield for quick rear rack access
- >> Quick access to rack via hinged worktop
- Lockable front, top and rear access to rack keyed alike >>
- Chassis finishes in black and white >>
- >> Range of Formica work top colour finishes
- >> Rectangle worktop shape