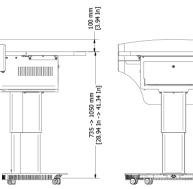

#### VariHite lectern technical specifications

- >> 4U 19" rack or 7U 19" equipment rack
- >> Electronic height adjustment ranging from 735-1050mm
- >> Removable modesty shield for quick rear rack access
- >> Quick access to rack via hinged worktop
- Lockable front, top and rear access to rack keyed alike >>
- Chassis finishes in black and white >>
- >> Range of Formica work top colour finishes
- >> Rectangle worktop shape