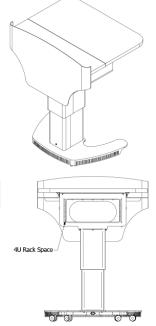

#### Features & Benefits

- >> Static or mobile
- >> Compact footprint
- >> Equalities act and wheel chair accessible
- >> Electronic height adjustment
- >> Optional 4U 19" rack Optional 7U 19" rack
- >> IEC cable connector
- >> Removable modesty shield for quick access to front of rack
- >> Secure front, top and rear access to rack
- >> Quick access via hinged worktop
- >> Removable storage tray
- >> Cable management
- >> Ample space for on lectern top for monitor, microphone and peripherals
- >> Choice worktop shapes and a range of Formica finishes
- >> Modesty shield with space for branding

#### VariHite lectern technical specifications

- >> 4U 19" rack or 7U 19" equipment rack
- >> Electronic height adjustment ranging from 735-1050mm
- >> Removable modesty shield for quick rear rack access
- >> Quick access to rack via hinged worktop
- Lockable front, top and rear access to rack keyed alike >>
- Chassis finishes in black and white >>
- >> Range of Formica work top colour finishes
- >> Rectangle worktop shape