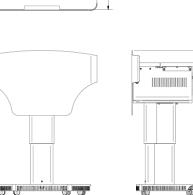

#### Features & Benefits

- >> Static or mobile
- >> Compact footprint
- >> Equalities act and wheel chair accessible
- >> Electronic height adjustment
- >> Optional 4U 19" rack Optional 7U 19" rack
- >> IEC cable connector
- >> Removable modesty shield for quick access to front of rack
- >> Secure front, top and rear access to rack
- >> Quick access via hinged worktop
- >> Removable storage tray
- >> Cable management
- >> Ample space for on lectern top for monitor, microphone and peripherals
- >> Choice worktop shapes and a range of Formica finishes
- >> Modesty shield with space for branding

#### VariHite lectern technical specifications

- >> 4U 19" rack or 7U 19" equipment rack
- >> Electronic height adjustment ranging from 735-1050mm
- >> Removable modesty shield for quick rear rack access
- >> Quick access to rack via hinged worktop
- Lockable front, top and rear access to rack keyed alike >>
- Chassis finishes in black and white >>
- >> Range of Formica work top colour finishes
- >> Rectangle worktop shape