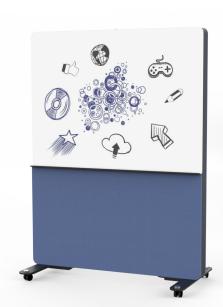

# Evolve

MODEL: EVOLVE

Evolve is a modular and flexible Roomware Solution ideal for breakout collaboration spaces and office environments.

### Overview

Evolve is a modular and flexible roomware solution ideal for breakout collaboration spaces. Each panel on Evolve can be supplied with a screen moutning kit with connectivity, wipeable writing surface or just a fabric skin finish.

## Features & Benefits

- >> Mobile with lockable castors
- >> Flexible solution
- >> 2U 19" rack vertical mounting facility
- Available with screen kit and connectivity, whiteboard or just a fabric finish
- >> Sound absorbent fabric
- >> Ideal for flexible breakout and informal areas
- >> Cable management from top to bottom
- >> Storage facility for small format systems e.g Apple TV/ WolfVision Cynap
- >> Easy access with removable panels
- >> Fits through doorways
- >> Optional whiteboard has a whipable surface and comes with pen tray
- >> Choice of fabric finishes from Camira range