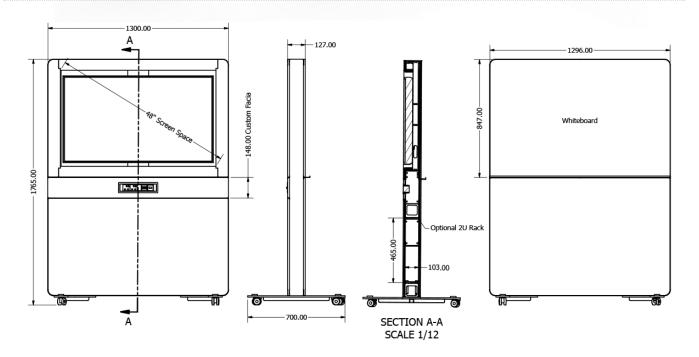

# Evolve technical specifications

- >> 92 x 1250mm storage shelf facility
- >> 2U 19" x 500 deep rack guides for vertical equipment mounting
- >> Choice of fabrics from Camera range
- >> Cable management channels from top to bottom
- >> Removable panels for easy access
- >> Venting on top for natural convection cooling
- >> Mobile lockable castors
- >> Screen mounting kit can accept screens between 42-48"