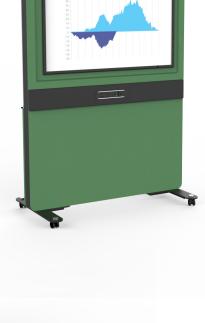

## Features & Benefits

- >> Mobile with lockable castors
- >> Flexible solution
- >> 2U 19" rack vertical mounting facility
- Available with screen kit and connectivity, whiteboard or just a fabric finish
- >> Sound absorbent fabric
- >> Ideal for flexible breakout and informal areas
- >> Cable management from top to bottom
- >> Storage facility for small format systems e.g Apple TV/ WolfVision Cynap
- >> Easy access with removable panels
- >> Fits through doorways
- >> Optional whiteboard has a whipable surface and comes with pen tray
- >> Choice of fabric finishes from Camira range

### Overview

Evolve is a modular and flexible roomware solution ideal for breakout collaboration spaces. Each panel on Evolve can be supplied with a screen moutning kit with connectivity, wipeable writing surface or just a fabric skin finish.

There is also an internal mounting facility for small form factor PC's and collaboration systems that can be wired to a power block within, making it a self-contained solution.

Its modular design is completed by range of optional acoustic fabrics that can be put on to each panel and its mobile base enables it to be relocated within spaces easily.