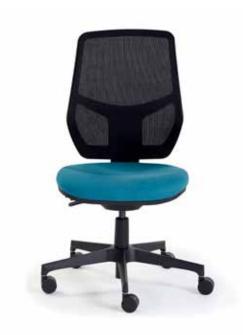

# **Eve Mesh**

Eve Mesh - the essential task chair fitted with an eye-catching mesh back. The mesh back is ergonomically shaped, height adjustable and available in six different colours. Like its fully upholstered sister, Eve can be specified with a PCB or ISB mechanism. Options such as the polished aluminium base give Eve Mesh the appearance and feel of a top of the range chair.

## Features & Options

- PCB or ISB mechanism
- Contoured mesh back, height adjustment with lumbar support
- Mesh back is black as standard
- Optional mesh colours: Grey, red, orange, blue, green
- Contoured seat with waterfall front
- Moulded foam for increased comfort
- Seat can be upholstered in a wide range of fabrics, vinyl and leather
- Optional height adjustable arms (nylon), hard wearing and suitable for low cost solutions
- Optional PU (Polyurethane) height adjustable arms; tougher material than nylon fitted with softer arm pads
- Standard with black nylon base
- Optional polished aluminium base
- Optional Soft tyre castors