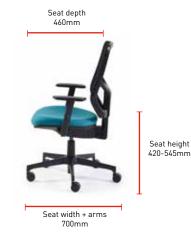

anism
- Contoured mesh back, height adjustment with lumbar support
- Mesh back is black as standard
- Optional mesh colours: Grey, red, orange, blue, green
- Contoured seat with waterfall front
- Moulded foam for increased comfort
- Seat can be upholstered in a wide range of fabrics, vinyl and leather
- Optional height adjustable arms (nylon), hard wearing and suitable for low cost solutions
- Optional PU (Polyurethane) height adjustable arms; tougher material than nylon fitted with softer arm pads
- Standard with black nylon base
- Optional polished aluminium base
- Optional Soft tyre castors

## Mesh Colours



#### Frame/ Arm colour



Black

### **Base Finish**









### **Standards**

BS EN 1335:2009 (Part 1, 2, & 3)

### Warranty

5 year

## **Dimensions**





Seat width + arms