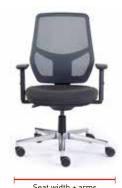

ns

- PCB or ISB mechanism
- Contoured mesh back, height adjustment with lumbar support
- Mesh back is black as standard
- Optional mesh colours: Grey, red, orange, blue, green
- Contoured seat with waterfall front
- Moulded foam for increased comfort
- Seat can be upholstered in a wide range of fabrics, vinyl and leather
- Optional height adjustable arms (nylon), hard wearing and suitable for low cost solutions
- Optional PU (Polyurethane) height adjustable arms; tougher material than nylon fitted with softer arm pads
- Standard with black nylon base
- Optional polished aluminium base
- Optional Soft tyre castors

## Mesh Colours



#### Frame/ Arm colour



Black

### **Base Finish**









### **Standards**

BS EN 1335:2009 (Part 1, 2, & 3)

### Warranty

5 year

## **Dimensions**





Seat width + arms