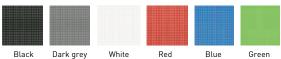

## Mesh Colours

## Features & Options

- PCB or ISB mechanism
- Contoured mesh back, height adjustment with lumbar support
- Mesh back is black as standard
- Optional mesh colours: Grey, red, orange, blue, green
- Contoured seat with waterfall front
- Moulded foam for increased comfort
- Seat can be upholstered in a wide range of fabrics, vinyl and leather
- Optional height adjustable arms (nylon), hard wearing and suitable for low cost solutions
- Optional PU (Polyurethane) height adjustable arms; tougher material than nylon fitted with softer arm pads
- Standard with black nylon base
- Optional polished aluminium base
- Optional Soft tyre castors