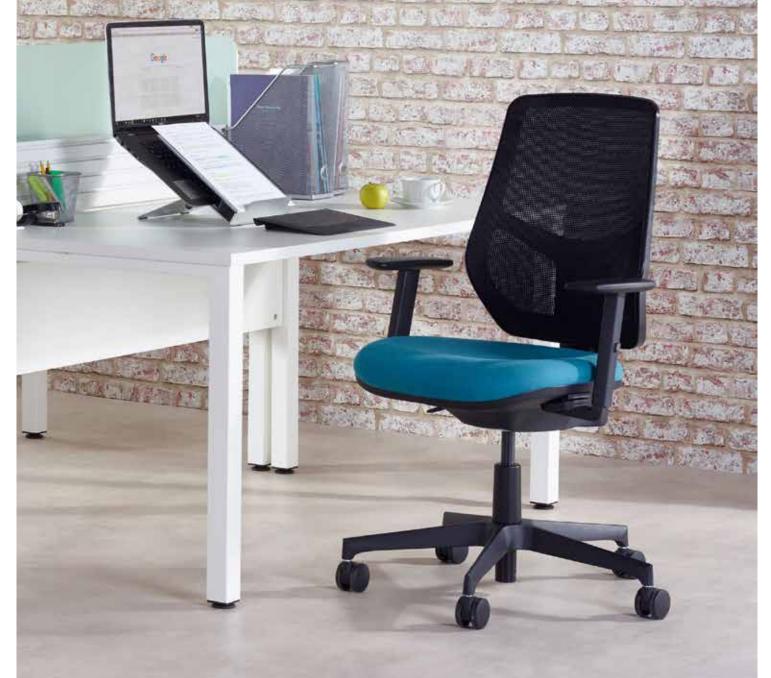

# **Eve Mesh**

Eve Mesh - the essential task chair fitted with an eye-catching mesh back. The mesh back is ergonomically shaped, height adjustable and available in six different colours. Like its fully upholstered sister, Eve can be specified with a PCB or ISB mechanism. Options such as the polished aluminium base give Eve Mesh the appearance and feel of a top of the range chair.

## Features & Options

- PCB or ISB mechanism
- Contoured mesh back, height adjustment with lumbar support
- Mesh back is black as standard
- Optional mesh colours: Grey, red, orange, blue, green
- Contoured seat with waterfall front
- Moulded foam for increased comfort
- Seat can be upholstered in a wide range of fabrics, vinyl and leather
- Optional height adjustable arms (nylon), hard wearing and suitable for low cost solutions
- Optional PU (Polyurethane) height adjustable arms; tougher material than nylon fitted with softer arm pads
- Standard with black nylon base
- Optional polished aluminium base
- Optional Soft tyre castors