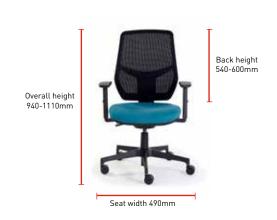

ions

- PCB or ISB mechanism
- Contoured mesh back, height adjustment with lumbar support
- Mesh back is black as standard
- Optional mesh colours: Grey, red, orange, blue, green
- Contoured seat with waterfall front
- Moulded foam for increased comfort
- Seat can be upholstered in a wide range of fabrics, vinyl and leather
- Optional height adjustable arms (nylon), hard wearing and suitable for low cost solutions
- Optional PU (Polyurethane) height adjustable arms; tougher material than nylon fitted with softer arm pads
- Standard with black nylon base
- Optional polished aluminium base
- Optional Soft tyre castors

## Mesh Colours



#### Frame/ Arm colour



Black

### **Base Finish**









### **Standards**

BS EN 1335:2009 (Part 1, 2, & 3)

### Warranty

5 year

## **Dimensions**





Seat width + arms