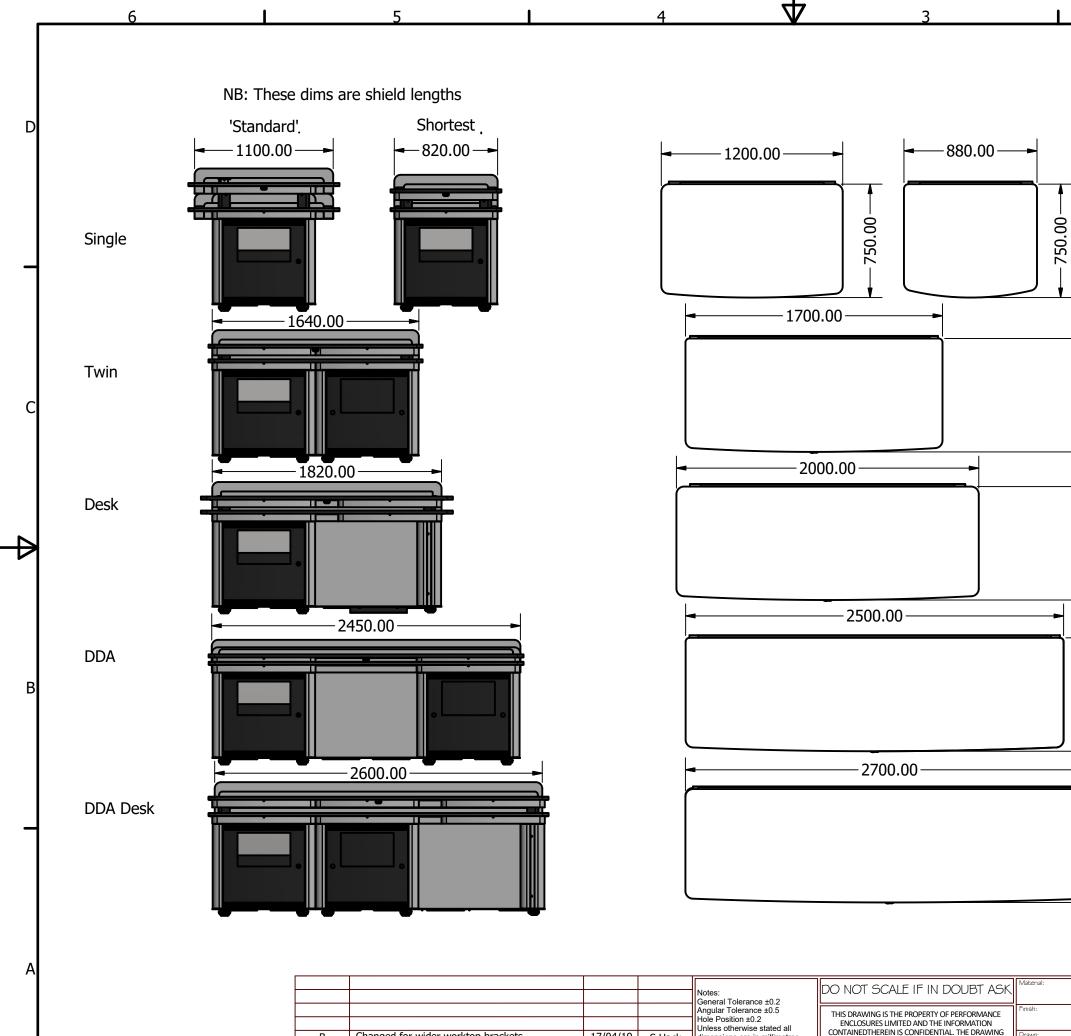

Changed for wider worktop brackets

Description

Issued for manufacture

5

В А

Rev

17/04/19 S.Hack

22/01/19 S.Hack

Name

4

Date

6

| Δ                                                                                                                                                                                                             | 3                                                                                                                                                                                                                                                                      |               | 2             |
|--------------------------------------------------------------------------------------------------------------------------------------------------------