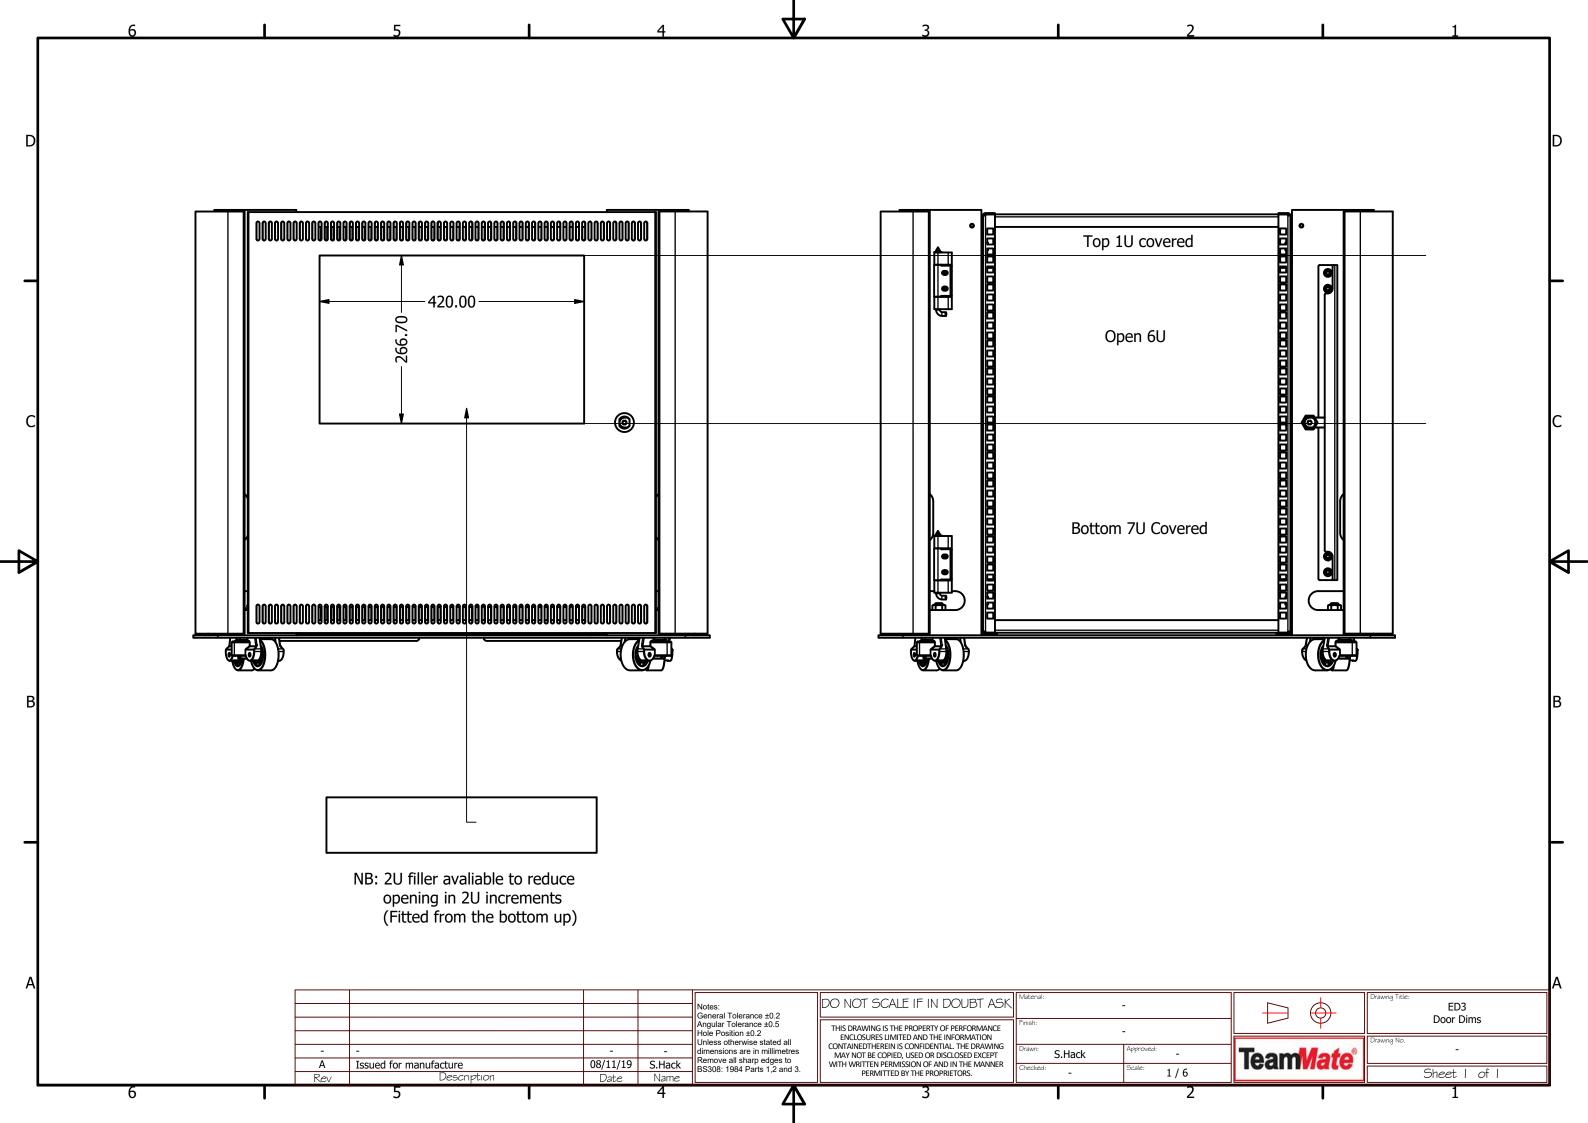

Changed for wider worktop brackets

Description

Issued for manufacture

5

В А

Rev

17/04/19 S.Hack

22/01/19 S.Hack

Name

4

Date

6

| Δ                                                                                                                                                                                                             | 3                                                                                                                                                                                                                                                                      |               | 2             |
|---------------------------------------------------------------------------------------------------------------------------------------------------------------------------------------------------------------|------------------------------------------------------------------------------------------------------------------------------------------------------------------------------------------------------------------------------------------------------------------------|---------------|---------------|
| Notes:<br>General Tolerance ±0.2<br>Angular Tolerance ±0.5<br>Hole Position ±0.2<br>Unless otherwise stated all<br>dimensions are in millimetres<br>Remove all sharp edges to<br>BS308: 1984 Parts 1,2 and 3. | THIS DRAWING IS THE PROPERTY OF PERFORMANCE<br>ENCLOSURES LIMITED AND THE INFORMATION<br>CONTAINEDTHEREIN IS CONFIDENTIAL. THE DRAWING<br>MAY NOT BE COPIED, USED OR DISCLOSED EXCEPT<br>WITH WRITTEN PERMISSION OF AND IN THE MANNER<br>PERMITTED BY THE PROPRIETORS. | Checked:<br>- | Scale: 1 / 30 |
|                                                                                                                                                                                                               |                                                                                                                                                                                                                                                                        | Drawn: S.Hack | Approved:     |
|                                                                                                                                                                                                               |                                                                                                                                                                                                                                                                        | Finish:       | -             |
|                                                                                                                                                                                                               | DO NOT SCALE IF IN DOUBT ASK                                                                                                                                                                                                                                           | Material:     | -             |