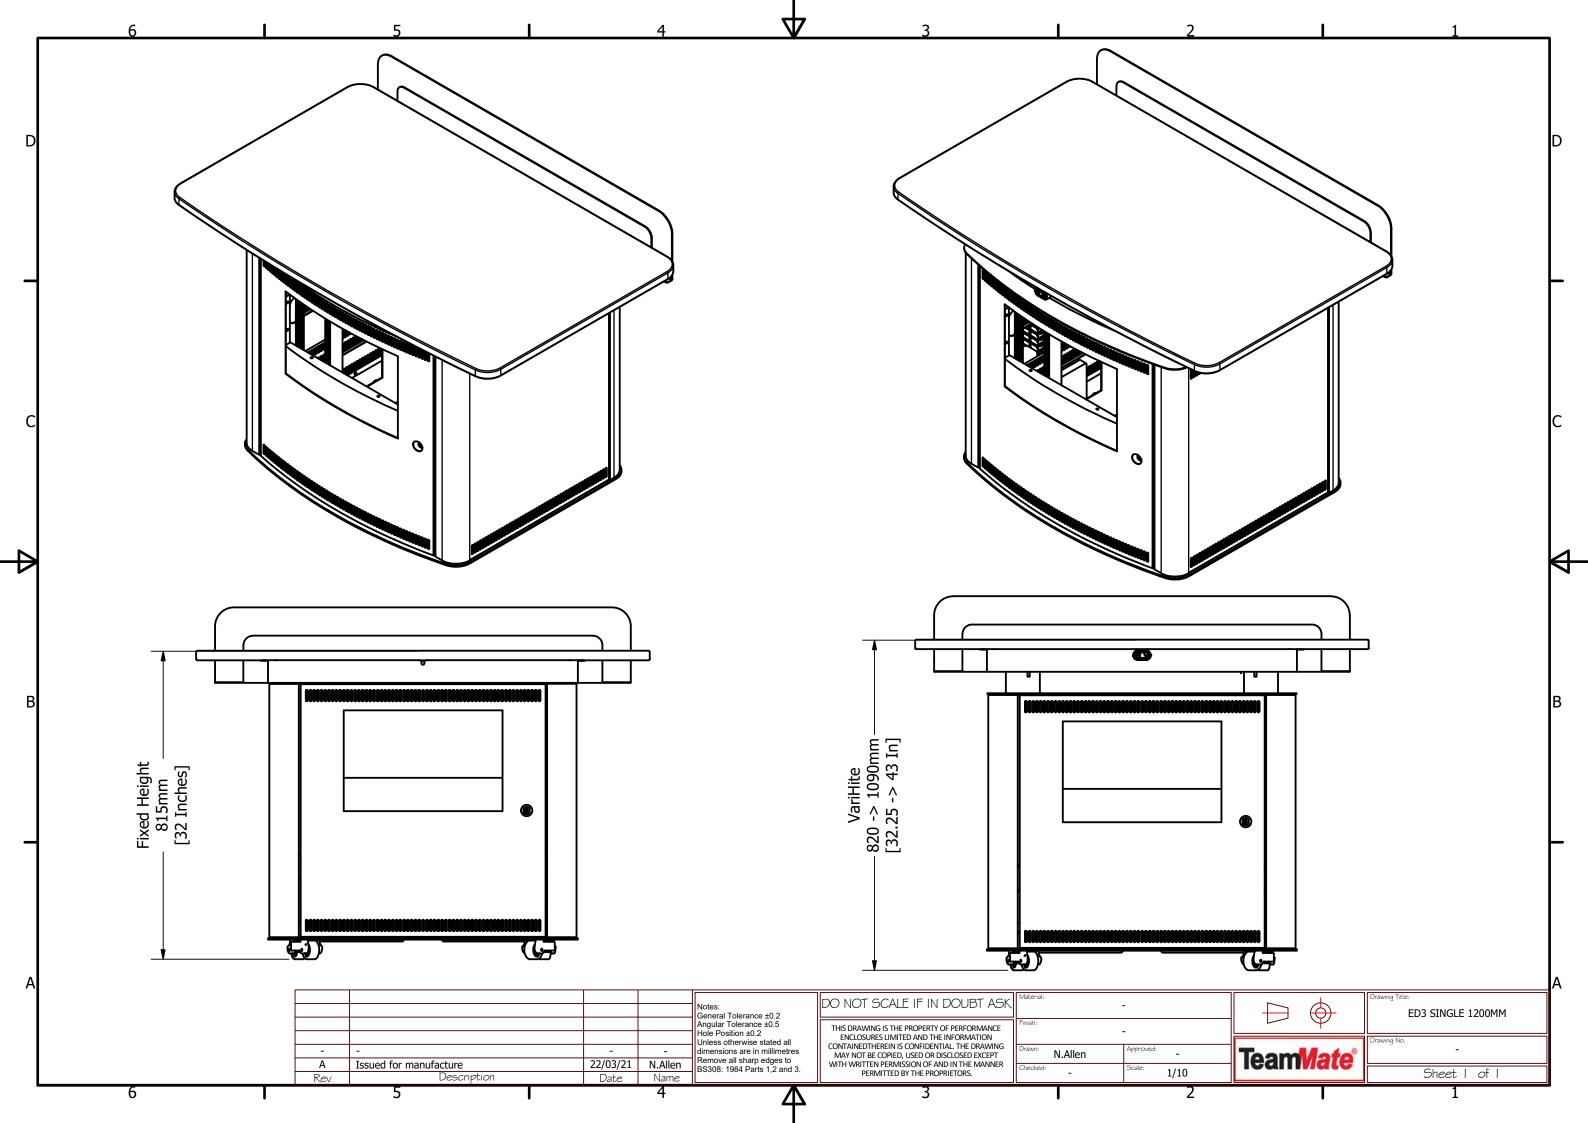

Changed for wider worktop brackets

Description

Issued for manufacture

5

В А

Rev

17/04/19 S.Hack

22/01/19 S.Hack

Name

4

Date

6

| Δ                                                                                                                                                                                                             | 3                                                                                                                                                                                                                                                                      |               | 2             |
|---------------------------------------------------------------------------------------------------------------------------------------------------------------------------------------------------------------|------------------------------------------------------------------------------------------------------------------------------------------------------------------------------------------------------------------------------------------------------------------------|---------------|---------------|
| Notes:<br>General Tolerance ±0.2<br>Angular Tolerance ±0.5<br>Hole Position ±0.2<br>Unless otherwise stated all<br>dimensions are in millimetres<br>Remove all sharp edges to<br>BS308: 1984 Parts 1,2 and 3. | THIS DRAWING IS THE PROPERTY OF PERFORMANCE<br>ENCLOSURES LIMITED AND THE INFORMATION<br>CONTAINEDTHEREIN IS CONFIDENTIAL. THE DRAWING<br>MAY NOT BE COPIED, USED OR DISCLOSED EXCEPT<br>WITH WRITTEN PERMISSION OF AND IN THE MANNER<br>PERMITTED BY THE PROPRIETORS. | Checked:<br>- | Scale: 1 / 30 |
|                                                                                                                                                                                                               |                                                                                                                                                                                                                                                                        | Drawn: S.Hack | Approved:     |
|                                                                                                                                                                                                               |                                                                                                                                                                                                                                                                        | Finish:       | -             |
|                                                                                                                                                                                                               | DO NOT SCALE IF IN DOUBT ASK                                                                                                                                                                                                                                           | Material:     | -             |