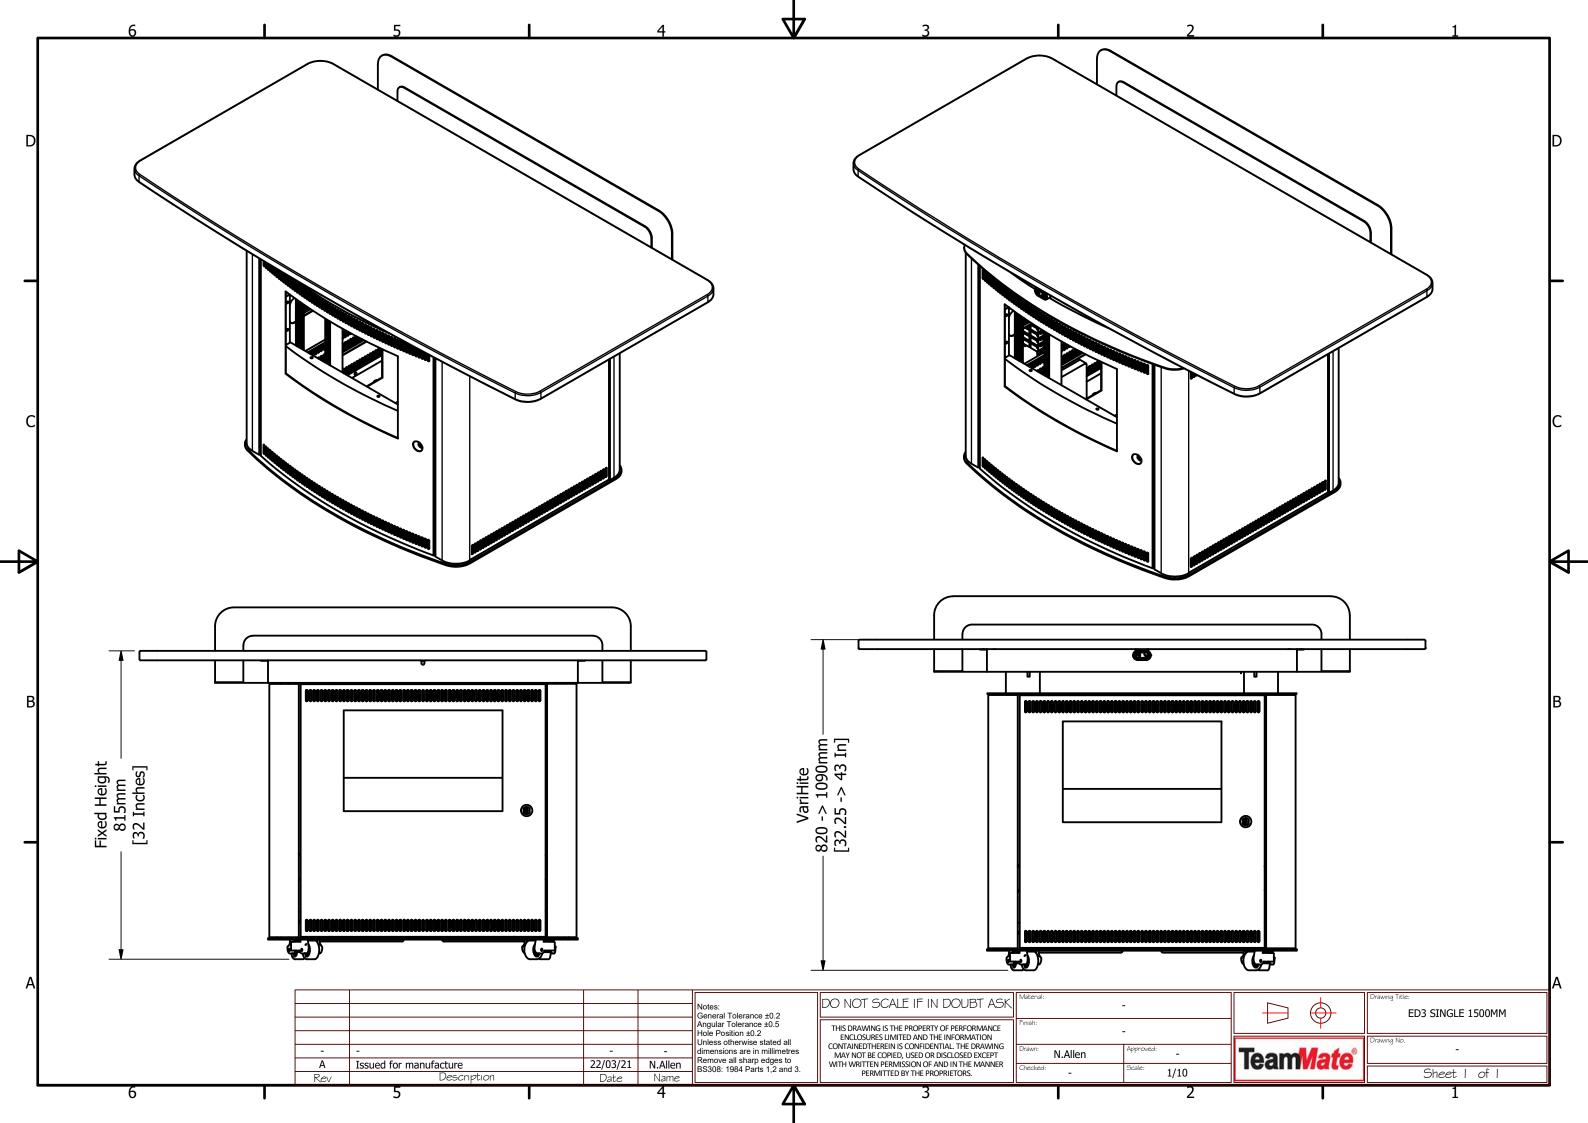

Changed for wider worktop brackets

Description

Issued for manufacture

5

В А

Rev

17/04/19 S.Hack

22/01/19 S.Hack

Name

4

Date

6

| Δ                                                                                                                                                                                                             | 3                                                                                                                                                                                                                                                                      |               | 2             |
|---------------------------------------------------------------------------------------------------------------------------------------------------------------------------------------------------------------|------------------------------------------------------------------------------------------------------------------------------------------------------------------------------------------------------------------------------------------------------------------------|---------------|---------------|
| Notes:<br>General Tolerance ±0.2<br>Angular Tolerance ±0.5<br>Hole Position ±0.2<br>Unless otherwise stated all<br>dimensions are in millimetres<br>Remove all sharp edges to<br>BS308: 1984 Parts 1,2 and 3. | THIS DRAWING IS THE PROPERTY OF PERFORMANCE<br>ENCLOSURES LIMITED AND THE INFORMATION<br>CONTAINEDTHEREIN IS CONFIDENTIAL. THE DRAWING<br>MAY NOT BE COPIED, USED OR DISCLOSED EXCEPT<br>WITH WRITTEN PERMISSION OF AND IN THE MANNER<br>PERMITTED BY THE PROPRIETORS. | Checked:<br>- | Scale: 1 / 30 |
|                                                                                                                                                                                                               |                                                                                                                                                                                                                                                                        | Drawn: S.Hack | Approved:     |
|                                                                                                                                                                                                               |                                                                                                                                                                                                                                                                        | Finish:       | -             |
|                                                                                                                                                                                                               | DO NOT SCALE IF IN DOUBT ASK                                                                                                                                                                                                                                           | Material:     | -             |