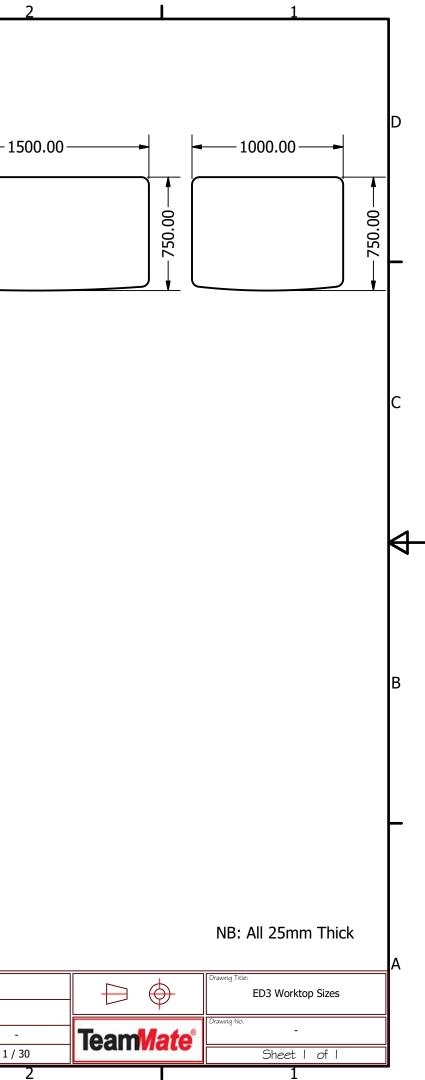

| Finish:       | -             |
|                                                                                                                                                                                                               | DO NOT SCALE IF IN DOUBT ASK                                                                                                                                                                                                                                           | Material:     | -             |

750.00

750.00

750.00

750.00