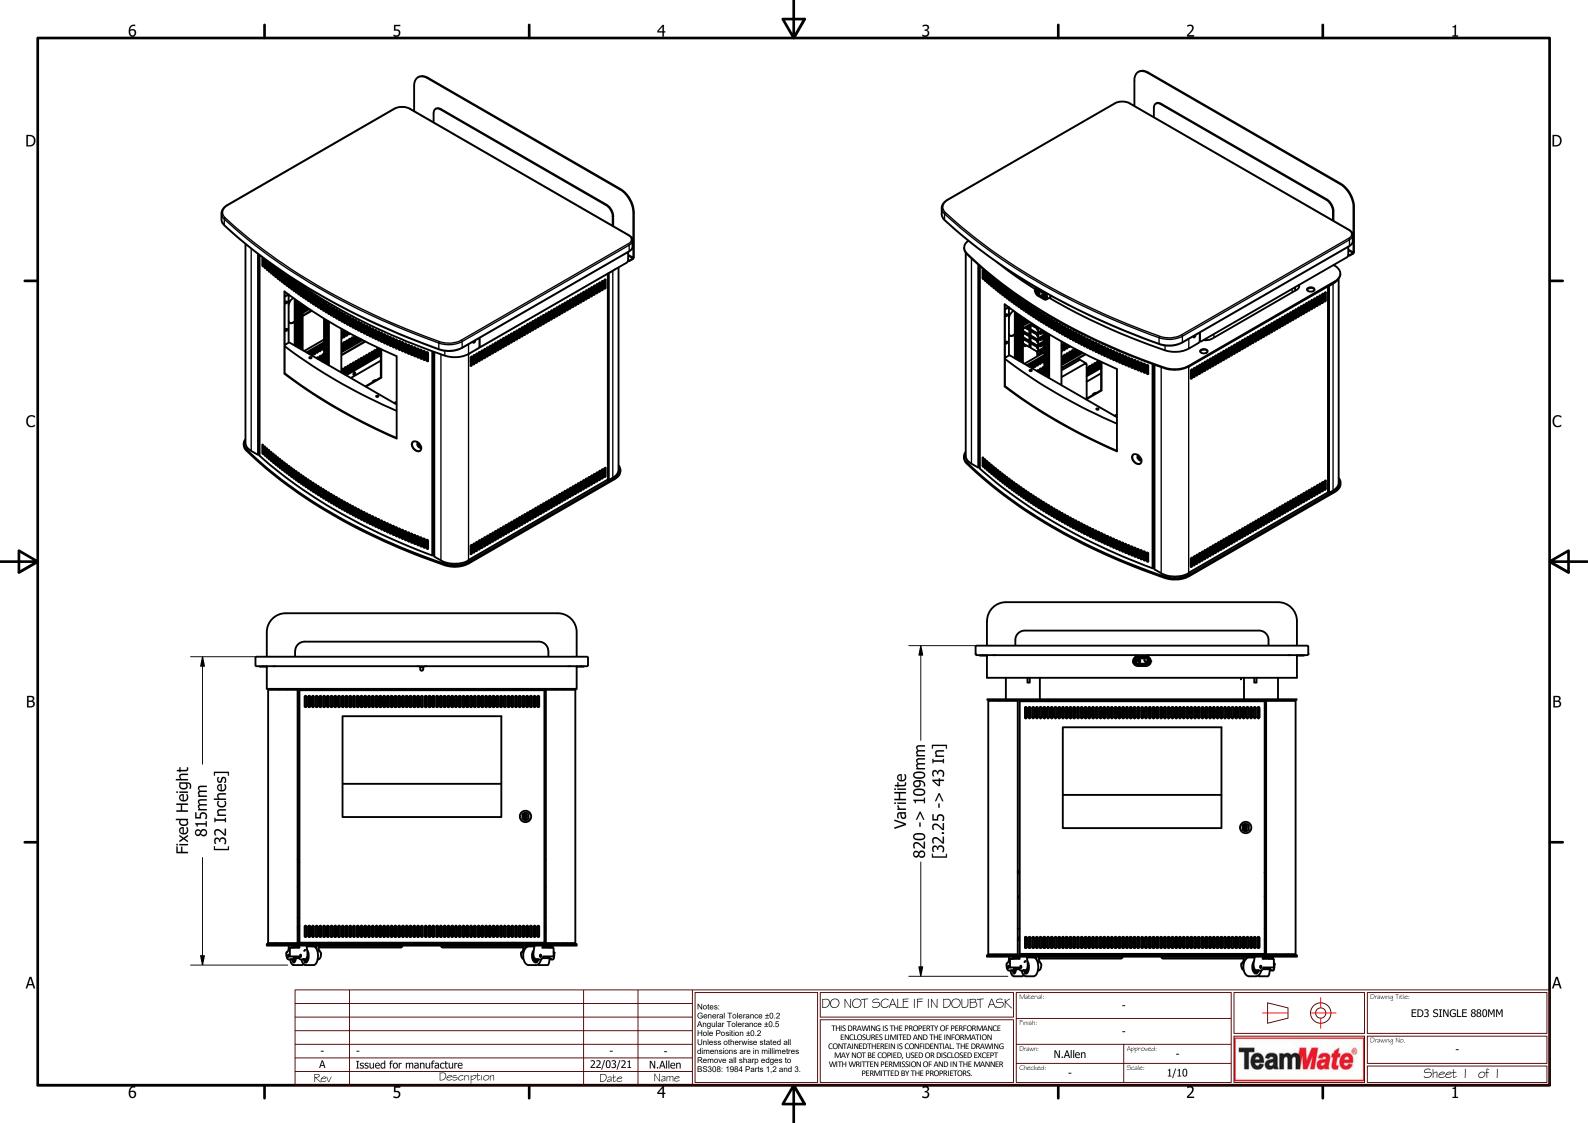

Changed for wider worktop brackets

Description

Issued for manufacture

5

В А

Rev

17/04/19 S.Hack

22/01/19 S.Hack

Name

4

Date

6

| Δ                                                                                                                                                                                                             | 3                                                                                                                                                                                                                                                                      |               | 2             |
|---------------------------------------------------------------------------------------------------------------------------------------------------------------------------------------------------------------|------------------------------------------------------------------------------------------------------------------------------------------------------------------------------------------------------------------------------------------------------------------------|---------------|---------------|
| Notes:<br>General Tolerance ±0.2<br>Angular Tolerance ±0.5<br>Hole Position ±0.2<br>Unless otherwise stated all<br>dimensions are in millimetres<br>Remove all sharp edges to<br>BS308: 1984 Parts 1,2 and 3. | THIS DRAWING IS THE PROPERTY OF PERFORMANCE<br>ENCLOSURES LIMITED AND THE INFORMATION<br>CONTAINEDTHEREIN IS CONFIDENTIAL. THE DRAWING<br>MAY NOT BE COPIED, USED OR DISCLOSED EXCEPT<br>WITH WRITTEN PERMISSION OF AND IN THE MANNER<br>PERMITTED BY THE PROPRIETORS. | Checked:<br>- | Scale: 1 / 30 |
|                                                                                                                                                                                                               |                                                                                                                                                                                                                                                                        | Drawn: S.Hack | Approved:     |
|                                                                                                                                                                                                               |                                                                                                                                                                                                                                                                        | Finish:       | -             |
|                                                                                                                                                                                                               | DO NOT SCALE IF IN DOUBT ASK                                                                                                                                                                                                                                           | Material:     | -             |